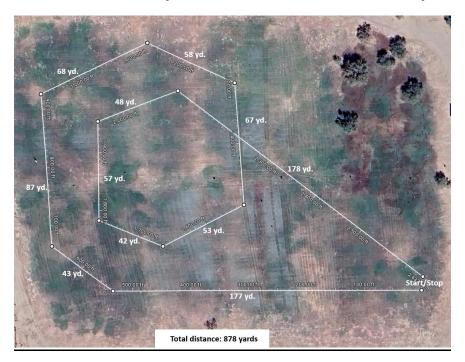

| identified above has completed the requirements for the title indicated ification was previously submitted) and that the information provided on                                                                                                                                                        |  |  |
| Signature:                                                       | Date:                                                                                                                                                                                                                                                                                                   |  |  |

Owner or Authorized Agent of Hound

# COURSE PLAN, Saturday 2/22/2025. Total course distance is 878 yards.



## COURSE PLAN, Sunday 2/23/2025. Total course distance is 664 yards.



# Courses will be reversed for final courses.

<u>DFB reserves the right to change the courses for reasons of weather or field</u> conditions.

## OTHER INFORMATION

A separate entry is required for each dog and for each event in which that dog is entered.

- Entries must be complete to be accepted. **All** applicable fields on each entry must be completed. Incomplete, unsigned, conditional, or unpaid entries will not be accepted.
- The Premium for this event is available at www.desertfunbunch.org
- There is a \$25 fee for returned checks.
- The trial site is a grassy field. The perimeter is fenced.
- BRING WATER AND SHADE FOR YOUR HOUNDS.
- At this event, **SMOKING IS STRICTLY PROHIBITED** except in your own vehicl