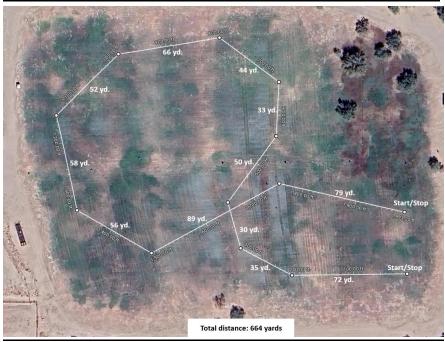

le indicated ification was previously submitted) and that the information provided on                                                                                                                                                        |  |  |
| Signature:                                                       | Date:                                                                                                                                                                                                                                                                                                   |  |  |

Owner or Authorized Agent of Hound

# COURSE PLAN, Saturday 2/22/2025. Total course distance is 878 yards.



## COURSE PLAN, Sunday 2/23/2025. Total course distance is 664 yards.



# Courses will be reversed for final courses.

<u>DFB reserves the right to change the courses for reasons of weather or field</u> conditions.

## OTHER INFORMATION

A separate entry is required for each dog and for each event in which that dog is entered.

- Entries must be complete to be accepted. **All** applicable fields on each entry must be completed. Incomplete, unsigned, conditional, or unpaid entries will not be accepted.
- The Premium for this event is available at www.desertfunbunch.org
- There is a \$25 fee for returned checks.
- The trial site is a grassy field. The perimeter is fenced.
- BRING WATER AND SHADE FOR YOUR HOUNDS.
- At this event, **SMOKING IS STRICTLY PROHIBITED** except in your own vehicle.
- No alcoholic beverages are permitted on the site.
- There will be a